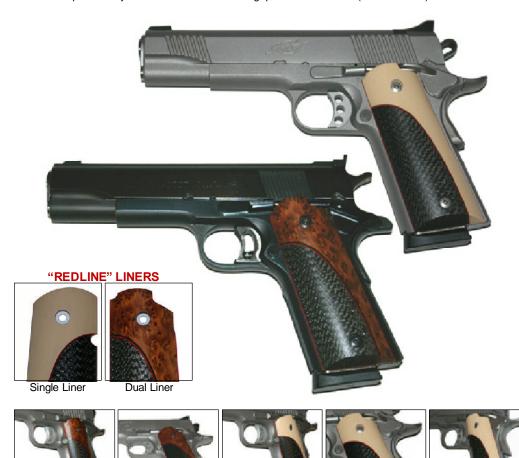

Both of the handguns pictured on this page feature our Exotic grips with an "Arc" cut. The silver gun has been fitted with a pair of synthetic ivory Carbon Fiber Exotic grips with a single red liner, while the blue gun has been fitted with a pair of thuya burl Carbon Fiber Exotic grips with a dual liner (red and black).

## **ABOUT OUR GUN GRIPS**

The photographs on these pages are representative of the grain, figurative, and coloration which is generally found in a particular species of wood. However, due to the natural variations which occur throughout a block of wood, each pair of grips will be unique. Our "standard" handcrafted gun grips tend to be a little thicker (typically 30% thicker) than the stock grips provided by most gun manufacturers.

Each sample grip is shown displayed on a "stock" 45 calibre handgun. However, we routinely design and handcraft grips for a wide variety of guns. Please contact us with your specific requirements and we will be happy to design a set of grips for your specific weapon. **GUNS ARE NOT INCLUDED WITH ANY HANDGUN GRIP ORDER!** 