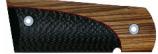

## REDLINE CARBON FIBER EXOTICS

Looking for a very impressive set of carbon fiber grips which is a little out of the ordinary? If so, you should check out our Redline Exotic Grips!

These handgun grips are handcrafted using our premium 3/8" solid plain weave carbon fiber fabric, your choice of premium hardwoods, and one or more of our "Redline" liners. Once the various layers have been cut, shaped, and professionally bonded together, each pair of grips is rounded, smoothed, and hand-finished to perfection.

Both of the handguns pictured on this page feature our Exotic grips with an "Arc" cut. The silver gun has been fitted with a pair of synthetic ivory Carbon Fiber Exotic grips with a single red liner, while the blue gun has been fitted with a pair of thuya burl Carbon Fiber Exotic grips with a dual liner (red and black).