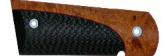

## REDLINE CARBON FIBER EXOTICS

Looking for a very impressive set of carbon fiber grips which is a little out of the ordinary? If so, you should check out our Redline Exotic Grips!

These handgun grips are handcrafted using our premium 3/8" solid plain weave carbon fiber fabric, your choice of premium hardwoods, and one or more of our "Redline" liners. Once the various layers have been cut, shaped, and professionally bonded together, each pair of grips is rounded, smoothed, and hand-finished to perfection.

Both of the handguns pictured on this page feature our Exotic grips with an "Arc" cut. The silver gun has been fitted with a pair of synthetic ivory Carbon Fiber Exotic grips with a single red liner, while the blue gun has been fitted with a pair of thuya burl Carbon Fiber Exotic grips with a dual liner (red and black).