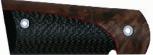

## REDLINE CARBON FIBER EXOTICS

Looking for a very impressive set of carbon fiber grips which is a little out of the ordinary? If so, you should check out our Redline Exotic Grips!

These handgun grips are handcrafted using our premium 3/8" solid plain weave carbon fiber fabric, your choice of premium hardwoods, and one or more of our "Redline" liners. Once the various layers have been cut, shaped, and professionally bonded together, each pair of grips is rounded, smoothed, and hand-finished to perfection.

Both of the handguns pictured on this page feature our Exotic grips with an "Arc" cut. The silver gun has been fitted with a pair of synthetic ivory Carbon Fiber Exotic grips with a single red liner, while the blue gun has been fitted with a pair of thuya burl Carbon Fiber Exotic grips with a dual liner (red and black).