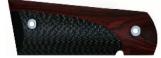

## REDLINE CARBON FIBER EXOTICS

Looking for a very impressive set of carbon fiber grips which is a little out of the ordinary? If so, you should check out our Redline Exotic Grips!

These handgun grips are handcrafted using our premium 3/8" solid plain weave carbon fiber fabric, your choice of premium hardwoods, and one or more of our "Redline" liners. Once the various layers have been cut, shaped, and professionally bonded together, each pair of grips is rounded, smoothed, and hand-finished to perfection.

Both of the handguns pictured on this page feature our Exotic grips with an "Arc" cut. The silver gun has been fitted with a pair of synthetic ivory Carbon Fiber Exotic grips with a single red liner, while the blue gun has been fitted with a pair of thuya burl Carbon Fiber Exotic grips with a dual liner (red and black).