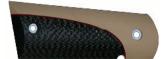

## REDLINE CARBON FIBER EXOTICS

Looking for a very impressive set of carbon fiber grips which is a little out of the ordinary? If so, you should check out our Redline Exotic Grips!

These handgun grips are handcrafted using our premium 3/8" solid plain weave carbon fiber fabric, your choice of premium hardwoods, and one or more of our "Redline" liners. Once the various layers have been cut, shaped, and professionally bonded together, each pair of grips is rounded, smoothed, and hand-finished to perfection.

Both of the handguns pictured on this page feature our Exotic grips with an "Arc" cut. The silver gun has been fitted with a pair of synthetic ivory Carbon Fiber Exotic grips with a single red liner, while the blue gun has been fitted with a pair of thuya burl Carbon Fiber Exotic grips with a dual liner (red and black).