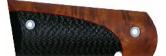

## REDLINE CARBON FIBER EXOTICS

Looking for a very impressive set of carbon fiber grips which is a little out of the ordinary? If so, you should check out our Redline Exotic Grips!

These handgun grips are handcrafted using our premium 3/8" solid plain weave carbon fiber fabric, your choice of premium hardwoods, and one or more of our "Redline" liners. Once the various layers have been cut, shaped, and professionally bonded together, each pair of grips is rounded, smoothed, and hand-finished to perfection.

Both of the handguns pictured on this page feature our Exotic grips with an "Arc" cut. The silver gun has been fitted with a pair of synthetic ivory Carbon Fiber Exotic grips with a single red liner, while the blue gun has been fitted with a pair of thuya burl Carbon Fiber Exotic grips with a dual liner (red and black).