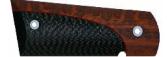

## REDLINE CARBON FIBER EXOTICS

Looking for a very impressive set of carbon fiber grips which is a little out of the ordinary? If so, you should check out our Redline Exotic Grips!

These handgun grips are handcrafted using our premium 3/8" solid plain weave carbon fiber fabric, your choice of premium hardwoods, and one or more of our "Redline" liners. Once the various layers have been cut, shaped, and professionally bonded together, each pair of grips is rounded, smoothed, and hand-finished to perfection.

Both of the handguns pictured on this page feature our Exotic grips with an "Arc" cut. The silver gun has been fitted with a pair of synthetic ivory Carbon Fiber Exotic grips with a single red liner, while the blue gun has been fitted with a pair of thuya burl Carbon Fiber Exotic grips with a dual liner (red and black).