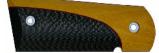

## REDLINE CARBON FIBER EXOTICS

Looking for a very impressive set of carbon fiber grips which is a little out of the ordinary? If so, you should check out our Redline Exotic Grips!

These handgun grips are handcrafted using our premium 3/8" solid plain weave carbon fiber fabric, your choice of premium hardwoods, and one or more of our "Redline" liners. Once the various layers have been cut, shaped, and professionally bonded together, each pair of grips is rounded, smoothed, and hand-finished to perfection.

Both of the handguns pictured on this page feature our Exotic grips with an "Arc" cut. The silver gun has been fitted with a pair of synthetic ivory Carbon Fiber Exotic grips with a single red liner, while the blue gun has been fitted with a pair of thuya burl Carbon Fiber Exotic grips with a dual liner (red and black).